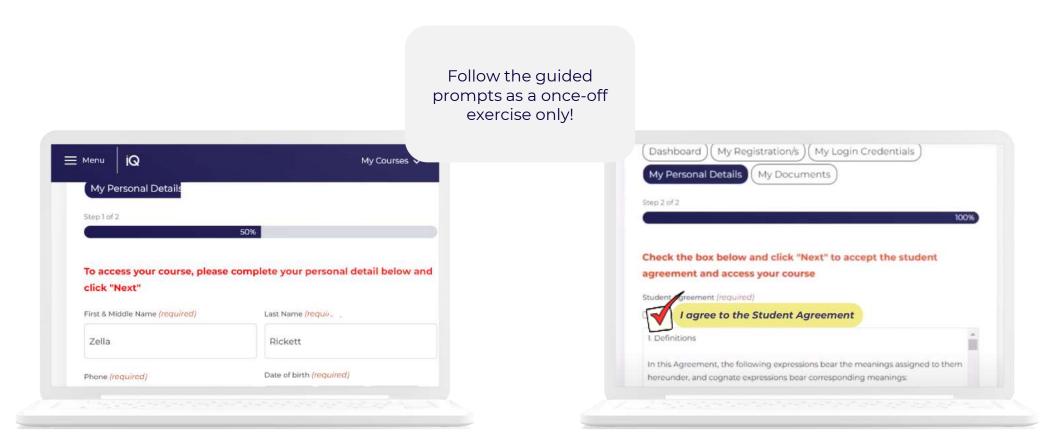

# Logged In. What Now?

Complete your demographic details – once off. Make sure all your details are correct.

Read through the Student Agreement, and tick here to indicate that you agree.