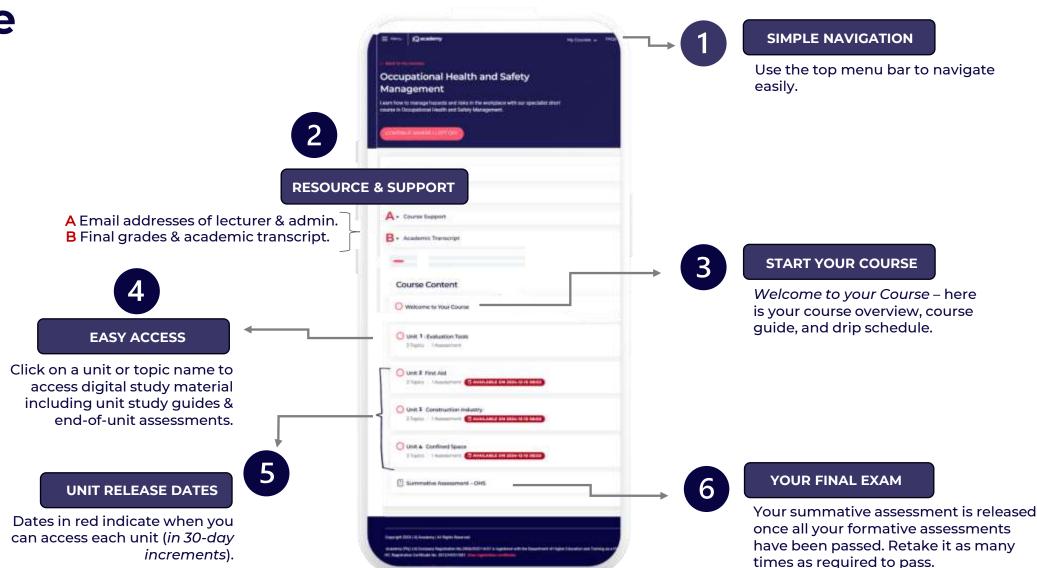

details are correct.

Read through the Student Agreement, and tick here to indicate that you agree.



# **Student Onboarding**

Click on "Student Onboarding" to gain access to the content.



Work through each unit.

Mark each topic complete.



Student onboarding is marked complete with a .



#### You now gain access to your course.

Click on the course name to gain access to your study content. (in the above example, click on Occupational Health and Safety Management),

## **My Profile Update**

Here, you can view your statement, update your password and upload the required documents – see the illustrations below.

My Registration: View or download your statement.

Course detail

Payment plan

**Payments** 



**My Login Credentials:** Update your password.









## My Course Page



# **Q** academy

support@iqa.ac.za