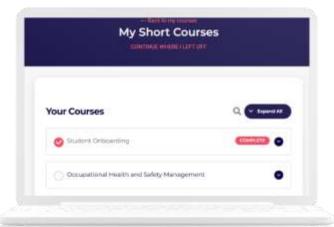

# **Student Onboarding**

Click on "Student Onboarding" to gain access to the content.

Work through each unit.

Mark each topic complete.

Student onboarding is marked complete with a .

#### You now gain access to your course.

Click on the course name to gain access to your study content. (in the above example, click on Occupational Health and Safety Management),