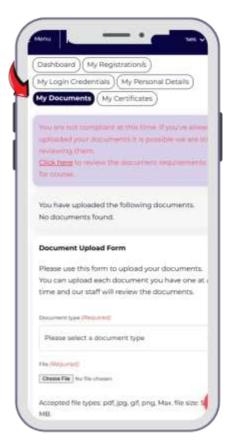

## **My Profile Update**

Here, you can view your statement, update your password and upload the required documents – see the illustrations below.

My Registration: View or download your statement.

Course detail