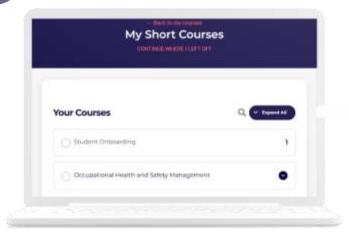

#### You now gain access to your course.

Click on the course name to gain access to your study content. (in the above example, click on Occupational Health and Safety Management),