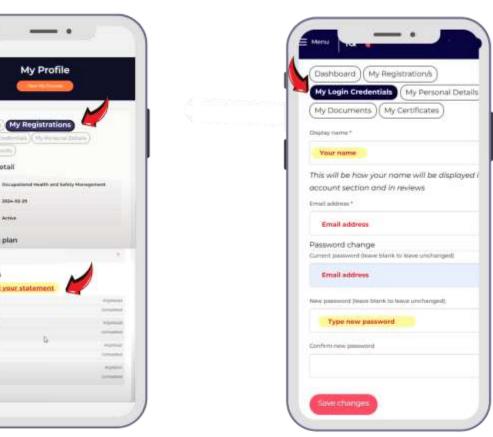

## **My Profile Update**

Here, you can view your statement, update your password and upload the required documents – see the illustrations below.

My Registration: View or download your statement.

Course detail

Payment plan

**Payments** 

**My Login Credentials:** Update your password.