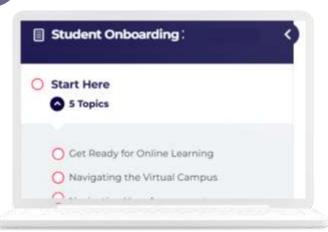

# **Student Onboarding**

Click on "Student Onboarding" to gain access to the content.

Work through each unit.

Mark each topic complete.

Student onboarding is marked complete with a .