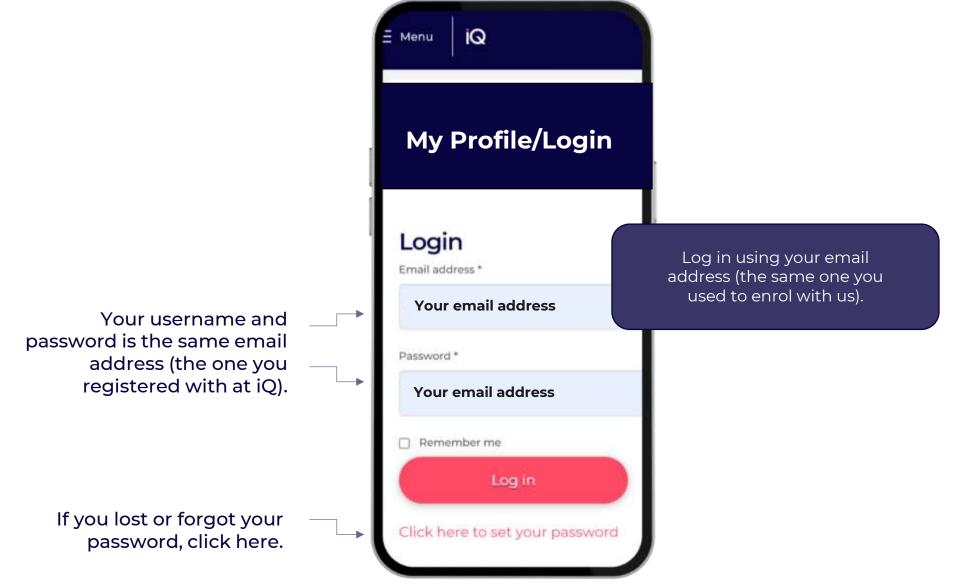

--------------------------------------------|
|      | A welcome e-mail with a link to log into the Virtual Campus.                                | Within 5 minutes of registration.                                |
| D    | An SMS to log into the Virtual Campus with your login username and password.                | Within 5 minutes of registration.                                |
|      | Join us for a live session on Microsoft Teams if you battle to login to the Virtual Campus. | Short Course Students:<br>Tues at 18:00. Click <u>here</u> .     |
|      | Join us for a live session on Microsoft Teams if you battle to login to the Virtual Campus. | Higher Certificate Students<br>Wed at 19:00. Click <u>here</u> . |

https://campus.iqacademy.ac.za/my-profile/?login

### **How to Log In**







# Logged In. What Now?



Complete your demographic details – once off. Make sure all your details are correct.

Read through the Student Agreement, and tick here to indicate that you agree.



# **Student Onboarding**

Click on "Student Onboarding" to gain access to the content.



Work through each unit.

Mark each topic complete.



Student onboarding is marked complete with a .



#### You now gain access to your course.

Click on the course name to gain access to your study content. (in the above example, click on Occupational Health and Safety Management),

## **My Profile Update**

Here, you can view your statement, update your password and upload the required documents – see the illustrations below.

My Registration: View or download your statement.

Course detail

Payment pl