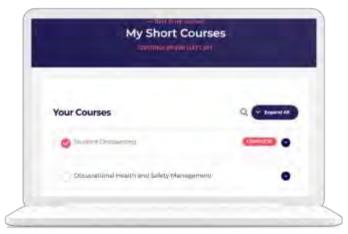

## **Student Onboarding**

**Click on "Student Onboarding"** to gain access to the content.

Docupational wealth and Eathly Managartine

Your Courses

My Short Courses

Work through each unit. 2 Mark each topic complete.

Student onboarding is marked complete with a .

#### You now gain access to your course.

Click on the course name to gain access to your study content. (in the above example, click on Occupational Health and Safety Management),