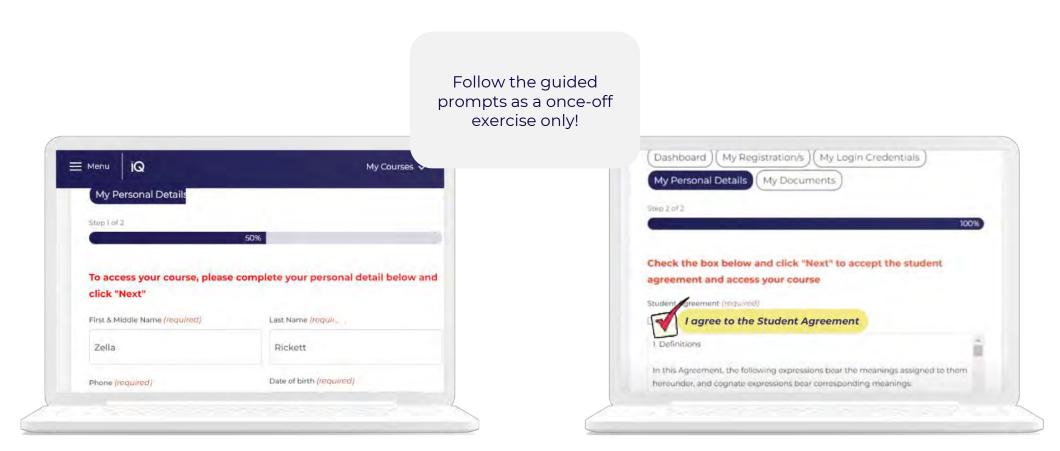

#### Logged In. What Now?

Complete your demographic details – once off. Make sure all your details are correct.

Read through the Student Agreement, and tick here to indicate that you agree.