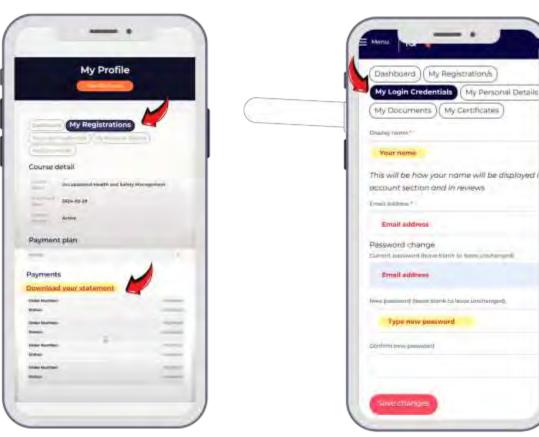

## **My Profile Update**

Here, you can view your statement, update your password and upload the required documents – see the illustrations below.

My Registration: View or download your statement. My Login Credentials: Update your password.

My Documents: Upload the required documents.