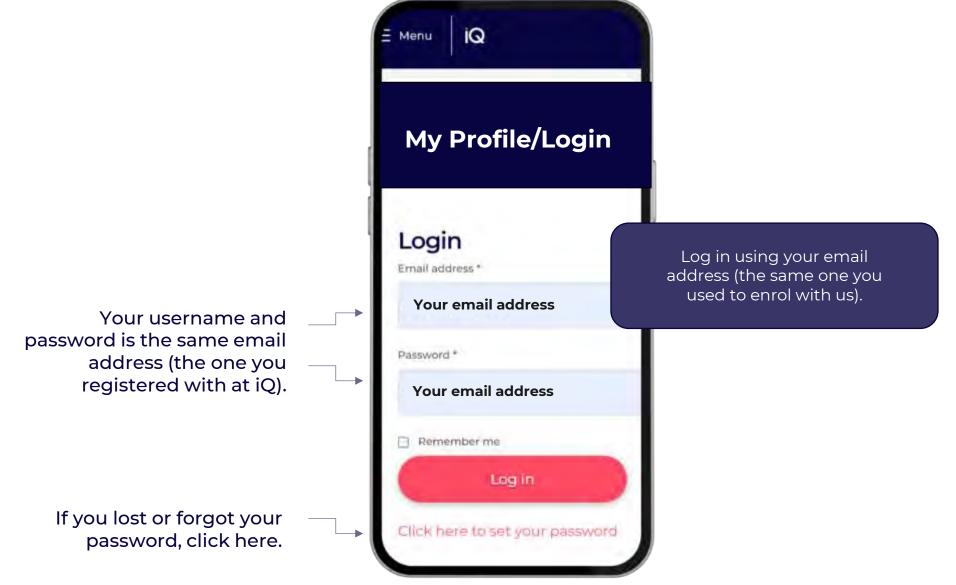

## LOG IN GUIDE

https://campus.iqacademy.ac.za/my-profile/?login

#### How to Log In